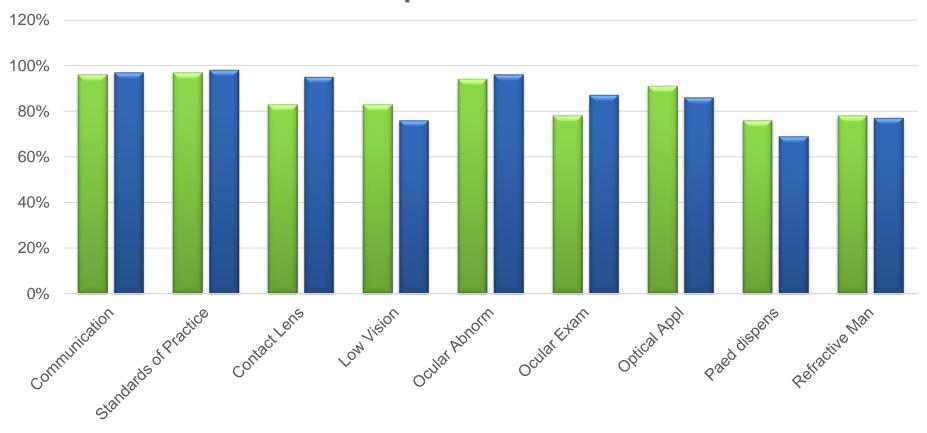

# Where are registrants?

# Registrants progress

| Professional Group | lacksquare |      | DO  |      | CLO |      | TP   |      |
|--------------------|------------|------|-----|------|-----|------|------|------|
| Mid-cycle          | 2017       | 2020 |     | 2020 |     | 2020 | 2017 | 2020 |
| REQUIREMENTS       |            |      |     |      |     |      |      |      |
| OO comps met       | 46%        | 42%  |     |      |     |      | 54%  | 59%  |
| TP comps met       |            |      |     |      |     |      | 45%  | 41%  |
| DO comps met       |            |      | 58% | 52%  | 60% | 52%  |      |      |
| CLO comps met      |            |      |     |      | 63% | 57%  |      |      |
| Gen pts met        | 23%        | 22%  | 10% | 8%   | 29% | 29%  | 33%  | 33%  |
| Specialty met      |            |      |     |      | 27% | 23%  | 41%  | 32%  |
| Interactive met    | 36%        | 42%  | 33% | 30%  | 45% | 41%  | 75%  | 70%  |
| Peer rev met       | 73%        | 72%  |     |      | 66% | 66%  | 67%  | 69%  |
| Met all reqs       | 14%        | 15%  | 7%  | 6%   | 10% | 12%  | 12%  | 14%  |

### Registrants progress – OO and TP

■ Therapeutic prescriber

■ Optometrist