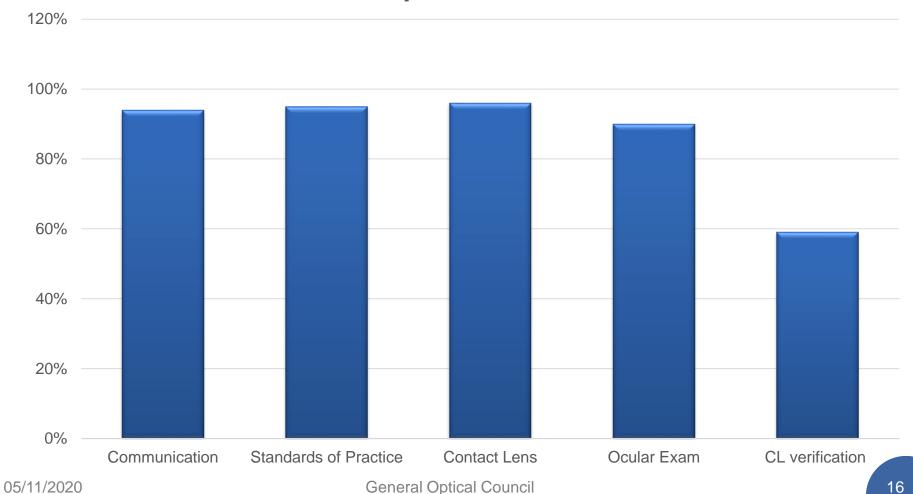

# Where are registrants?

# Registrants progress

| Professional Group | lacksquare |      | DO  |      | CLO |      | TP   |      |
|--------------------|------------|------|-----|------|-----|------|------|------|
| Mid-cycle          | 2017       | 2020 |     | 2020 |     | 2020 | 2017 | 2020 |
| REQUIREMENTS       |            |      |     |      |     |      |      |      |
| OO comps met       | 46%        | 42%  |     |      |     |      | 54%  | 59%  |
| TP comps met       |            |      |     |      |     |      | 45%  | 41%  |
| DO comps met       |            |      | 58% | 52%  | 60% | 52%  |      |      |
| CLO comps met      |            |      |     |      | 63% | 57%  |      |      |
| Gen pts met        | 23%        | 22%  | 10% | 8%   | 29% | 29%  | 33%  | 33%  |
| Specialty met      |            |      |     |      | 27% | 23%  | 41%  | 32%  |
| Interactive met    | 36%        | 42%  | 33% | 30%  | 45% | 41%  | 75%  | 70%  |
| Peer rev met       | 73%        | 72%  |     |      | 66% | 66%  | 67%  | 69%  |
| Met all reqs       | 14%        | 15%  | 7%  | 6%   | 10% | 12%  | 12%  | 14%  |

# Registrants progress – CLO