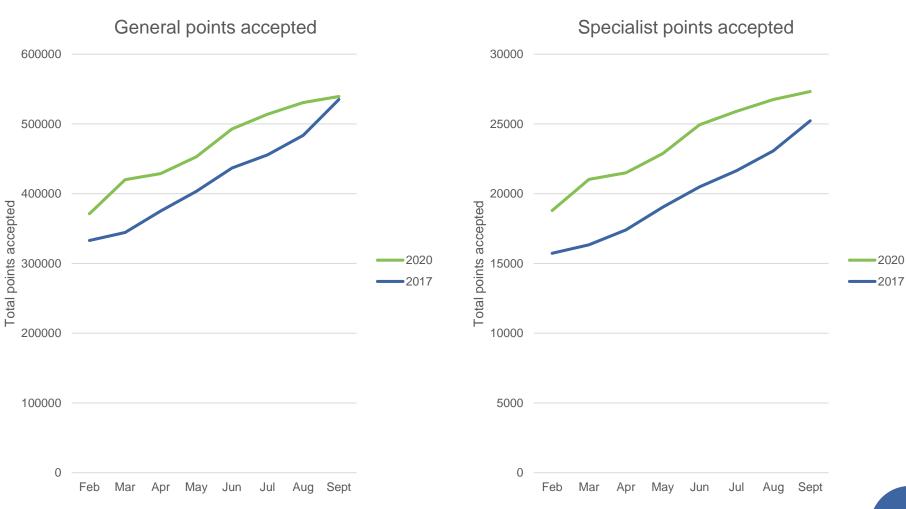

# Where are registrants?

# Registrants progress

| Professional Group | lacksquare |      | DO  |      | CLO |      | TP   |      |
|--------------------|------------|------|-----|------|-----|------|------|------|
| Mid-cycle          | 2017       | 2020 |     | 2020 |     | 2020 | 2017 | 2020 |
| REQUIREMENTS       |            |      |     |      |     |      |      |      |
| OO comps met       | 46%        | 42%  |     |      |     |      | 54%  | 59%  |
| TP comps met       |            |      |     |      |     |      | 45%  | 41%  |
| DO comps met       |            |      | 58% | 52%  | 60% | 52%  |      |      |
| CLO comps met      |            |      |     |      | 63% | 57%  |      |      |
| Gen pts met        | 23%        | 22%  | 10% | 8%   | 29% | 29%  | 33%  | 33%  |
| Specialty met      |            |      |     |      | 27% | 23%  | 41%  | 32%  |
| Interactive met    | 36%        | 42%  | 33% | 30%  | 45% | 41%  | 75%  | 70%  |
| Peer rev met       | 73%        | 72%  |     |      | 66% | 66%  | 67%  | 69%  |
| Met all reqs       | 14%        | 15%  | 7%  | 6%   | 10% | 12%  | 12%  | 14%  |