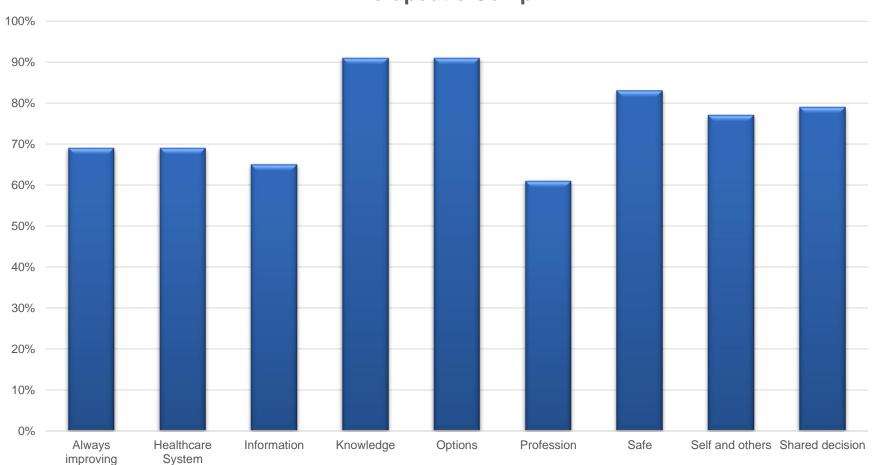

comps met       |            |      |     |      |     |      | 45%  | 41%  |
| DO comps met       |            |      | 58% | 52%  | 60% | 52%  |      |      |
| CLO comps met      |            |      |     |      | 63% | 57%  |      |      |
| Gen pts met        | 23%        | 22%  | 10% | 8%   | 29% | 29%  | 33%  | 33%  |
| Specialty met      |            |      |     |      | 27% | 23%  | 41%  | 32%  |
| Interactive met    | 36%        | 42%  | 33% | 30%  | 45% | 41%  | 75%  | 70%  |
| Peer rev met       | 73%        | 72%  |     |      | 66% | 66%  | 67%  | 69%  |
| Met all reqs       | 14%        | 15%  | 7%  | 6%   | 10% | 12%  | 12%  | 14%  |

### Registrants progress – OO and TP





■ Therapeutic prescriber

■ Optometrist

# Registrants progress – TP

#### **Therapeutic Comp**



# Registrants progress – DO and CLO





■ Dispensing optician

■ Contact lens optician

# Registrants progress – CLO





# Summary

- Registrants still on similar track to previous years for all aspects of CET
- Closely monitored
- Approvals are down slightly in comparison to previous years by smaller providers
- We plan to keep you updated!