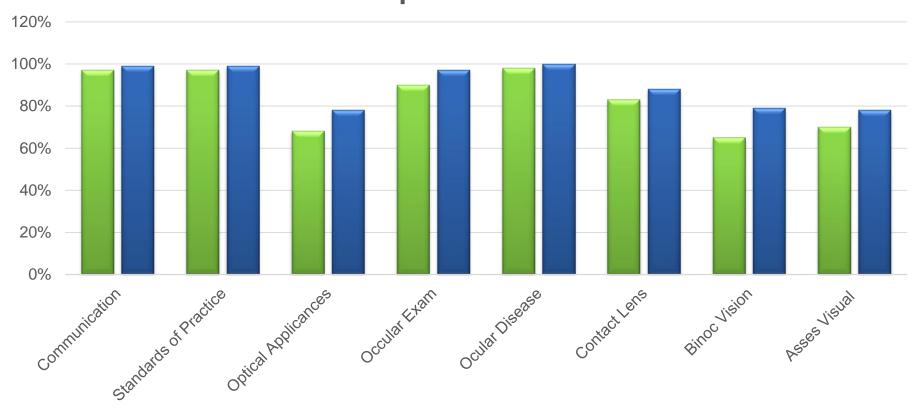

|      |
| OO comps met       | 46%        | 42%  |     |      |     |      | 54%  | 59%  |
| TP comps met       |            |      |     |      |     |      | 45%  | 41%  |
| DO comps met       |            |      | 58% | 52%  | 60% | 52%  |      |      |
| CLO comps met      |            |      |     |      | 63% | 57%  |      |      |
| Gen pts met        | 23%        | 22%  | 10% | 8%   | 29% | 29%  | 33%  | 33%  |
| Specialty met      |            |      |     |      | 27% | 23%  | 41%  | 32%  |
| Interactive met    | 36%        | 42%  | 33% | 30%  | 45% | 41%  | 75%  | 70%  |
| Peer rev met       | 73%        | 72%  |     |      | 66% | 66%  | 67%  | 69%  |
| Met all reqs       | 14%        | 15%  | 7%  | 6%   | 10% | 12%  | 12%  | 14%  |

### Registrants progress – OO and TP





■ Therapeutic prescriber

■ Optometrist

# Registrants progress – TP

#### **Therapeutic Comp**



# Registrants progress – DO and CLO





■ Dispensing optician

■ Contact lens optician

# Registrants progress – CLO





# Summary

- Registrants still on similar track to previous years for all aspects of CET
- Closely monitored
- Approvals are down slightly in comparison to previous years by smaller providers
- We plan to keep you updated!